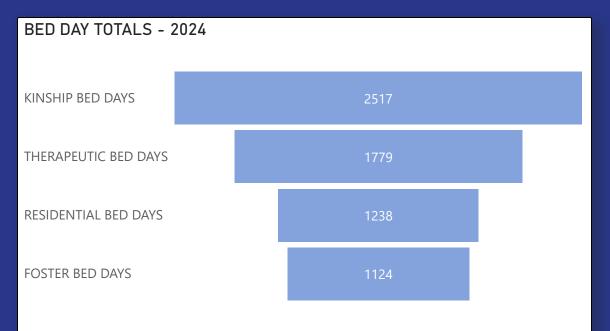

## 2024 PLACEMENT STATISTICS

| YEAR  | JR6 | Appeals<br>Filed | Closed<br>Monthly |
|-------|-----|------------------|-------------------|
| 2021  | 8   | 5                | 85                |
| 2022  | 13  | 4                | 86                |
| 2023  | 14  | 4                | 180               |
| 2024  | 11  | 0                | 14                |
| Total | 46  | 13               | 365               |