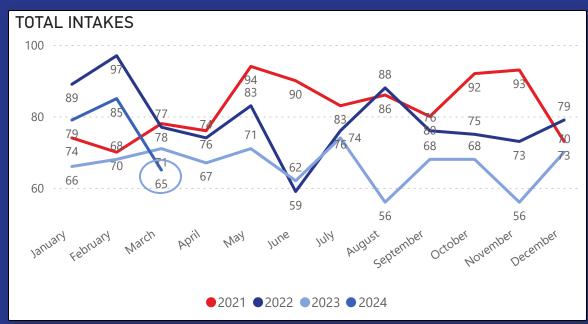

# 2024 INTAKE STATISTICS











## 2024 CHILDREN SERVED





## **CHILDREN SERVED WHO HAVE A LEGAL STATUS:**

**TC/VAC** - Temporary Custody/Voluntary Custody **PC/PS** - Permanent Custody/Permanent Surrender

**COPS** - Court Ordered Protective Supervision **PPLA** - Planned Permanent Living Arrangement

EC - Emergency Custody

# 101 100 59 60 50 16 0 2021 2022 2023 2024 YTD

Children
Served Data
Reports are
Point In Time
- as of last
day of the
month



### CHILDREN SERVED WHO HAVE NO LEGAL STATUS:

**VOL** - Voluntary - part of the case plan

**YAS** - Young Adult Services

AR Ongoing - Alternative Response Ongoing

ICPC - Interstate Compact on Placement of Children Legal Pending - Complaint has been filed



## 2024 PLACEMENT STATISTICS









| YEAR  | JR6 | Appeals<br>Filed | Closed<br>Monthly |
|------