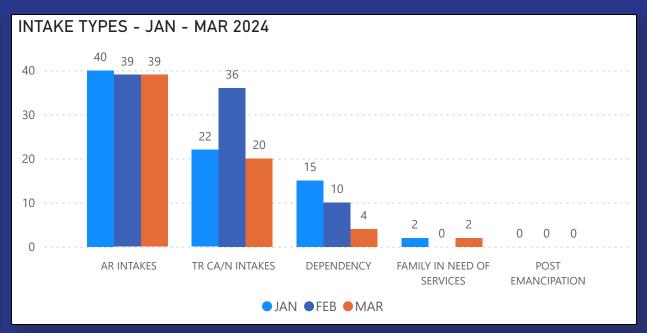

# 2024 INTAKE STATISTICS











## 2024 CHILDREN SERVED





## **CHILDREN SERVED WHO HAVE A LEGAL STATUS:**

**TC/VAC** - Temporary Custody/Voluntary Custody **PC/PS** - Permanent Custody/Permanent Surrender

**COPS** - Court Ordered Protective Supervision **PPLA** - Planned Permanent Living Arrangement

EC - Emergency Custody

# 101 100 59 60 50 16 0 2021 2022 2023 2024 YTD

Children
Served Data
Reports are
Point In Time
- as of last
day of the
month



### CHILDREN SERVED WHO HAVE NO LEGAL STATUS:

**VOL** - Voluntary - part of the case plan

**YAS** - Young Adult Services

AR Ongoing - Alternative Response Ongoing

ICPC - Interstate Compact on Placement of Children Legal Pending - Complaint has been filed



## 2024 PLACEMENT STATISTICS









| YEAR  | JR6 | Appeals<br>Filed | Closed<br>Monthly |
|-------|