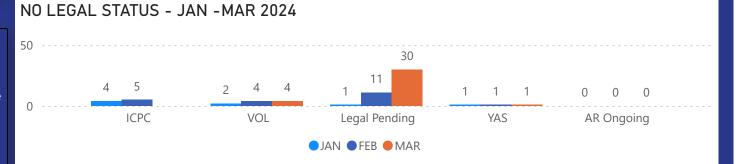

### CHILDREN SERVED WHO HAVE NO LEGAL STATUS:

**VOL** - Voluntary - part of the case plan

**YAS** - Young Adult Services

AR Ongoing - Alternative Response Ongoing

ICPC - Interstate Compact on Placement of Children Legal Pending - Complaint has been filed