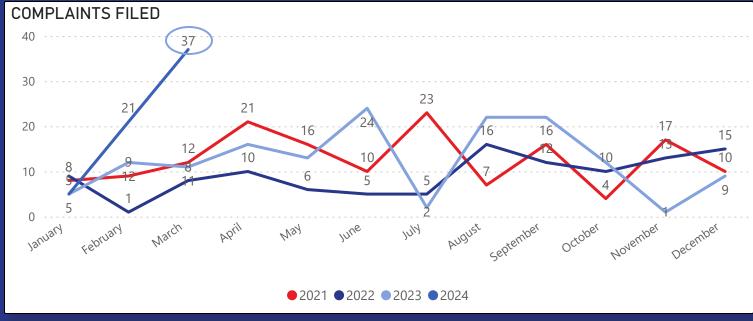

| 2   | 0                | 2                 |
| February | 93                  | 6   | 0                | 6                 |
| March    | 94                  | 3   | 0                | 6                 |
| Total    | 286                 | 11  | 0                | 14                |

|          | Monthly<br>Hearings | JR6  | Appeals<br>Filed | Closed<br>Monthly |
|----------|---------------------|------|------------------|-------------------|
| January  | 99.00               | 2.00 | 0.00             | 2.00              |
| February | 93.00               | 6.00 | 0.00             | 6.00              |
| March    | 94.00               | 3.00 | 0.00             | 6.00              |
| Average  | 95.33               | 3.67 | 0.00             | 4.67              |

# 2024 LEGAL STATISTICS