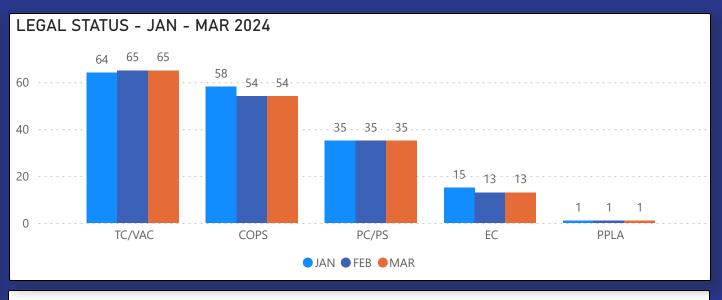

## **CHILDREN SERVED WHO HAVE A LEGAL STATUS:**

**TC/VAC** - Temporary Custody/Voluntary Custody **PC/PS** - Permanent Custody/Permanent Surrender

**COPS** - Court Ordered Protective Supervision **PPLA** - Planned Permanent Living Arrangement

EC - Emergency Custody