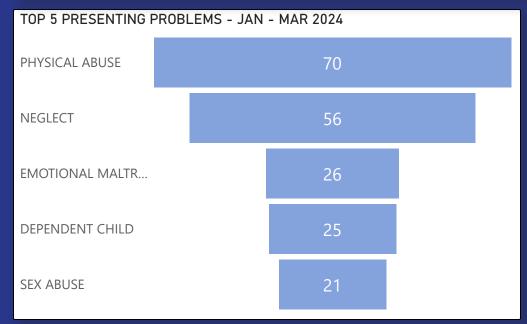

# 2024 INTAKE STATISTICS











## 2024 CHILDREN SERVED





## **CHILDREN SERVED WHO HAVE A LEGAL STATUS:**

**TC/VAC** - Temporary Custody/Voluntary Custody **PC/PS** - Permanent Custody/Permanent Surrender

**COPS** - Court Ordered Protective Supervision **PPLA** - Planned Permanent Living Arrangement

EC - Emergency Custody

# 101 100 59 60 50 16 0 2021 2022 2023 2024 YTD

Children
Served Data
Reports are
Point In Time
- as of last
day of the
month



### CHILDREN SERVED WHO HAVE NO LEGAL STATUS:

**VOL** - Voluntary - part of the case plan

**YAS** - Young Adult Services

AR Ongoing - Alternative Response Ongoing

ICPC - Interstate Compact on Placement of Children Legal Pending - Complaint has been filed



## 2024 PLACEMENT STATISTICS









| YEAR  | JR6 | Appeals<br>Filed | Closed<br>Monthly |
|-------|--