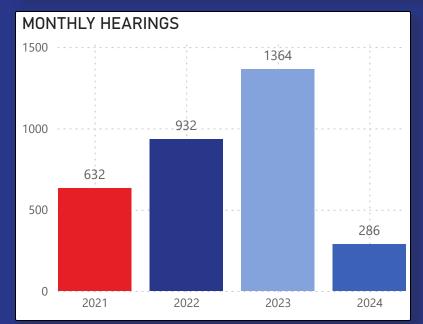

## 2024 PLACEMENT STATISTICS

| YEAR  | JR6 | Appeals<br>Filed | Closed<br>Monthly |
|-------|-----|------------------|-------------------|
| 2021  | 8   | 5                | 85                |
| 2022  | 13  | 4                | 86                |
| 2023  | 14  | 4                | 180               |
| 2024  | 11  | 0                | 14                |
| Total | 46  | 13               | 365               |

|         | JR6   | Appeals<br>Filed | Closed<br>Monthly |  |
|---------|-------|------------------|-------------------|--|
| Average | 11.50 | 3.25             | 91.25             |  |

| Month    | Monthly<br>Hearings | JR6 | Appeals<br>Filed | Closed<br>Monthly |
|----------|---------------------|-----|------------------|-------------------|
| January  | 99                  | 2   | 0                | 2                 |
| February | 93                  | 6   | 0                | 6                 |
| March    | 94                  | 3   | 0                | 6                 |
| Total    | 286                 | 11  | 0                | 14                |