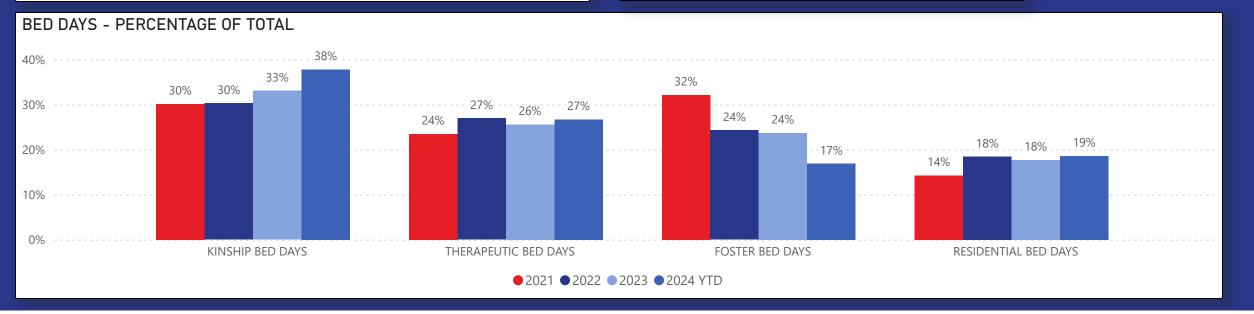

# 2024 INTAKE STATISTICS











## 2024 CHILDREN SERVED





## **CHILDREN SERVED WHO HAVE A LEGAL STATUS:**

**TC/VAC** - Temporary Custody/Voluntary Custody **PC/PS** - Permanent Custody/Permanent Surrender

**COPS** - Court Ordered Protective Supervision **PPLA** - Planned Permanent Living Arrangement

EC - Emergency Custody

# 101 100 59 60 50 16 0 2021 2022 2023 2024 YTD

Children
Served Data
Reports are
Point In Time
- as of last
day of the
month



### CHILDREN SERVED WHO HAVE NO LEGAL STATUS:

**VOL** - Voluntary - part of the case plan

**YAS** - Young Adult Services

AR Ongoing - Alternative Response Ongoing

ICPC - Interstate Compact on Placement of Children Legal Pending - Complaint has been filed



## 2024 PLACEMENT STATISTICS









| YEAR  | JR6 | Appeals<br>Filed | Closed<br>Monthly |
|-------|-----|------------------|-------------------|
| 2021  | 8   | 5                | 85                |
| 2022  | 13  | 4                | 86                |
| 2023  | 14  | 4                | 180               |
| 2024  | 11  | 0                | 14                |
| Total | 46  | 13               | 365               |

|         | JR6   | Appeals<br>Filed | Closed<br>Monthly |  |
|---------|-------|------------------|-------------------|--|
| Average | 11.50 | 3.25             | 91.25             |  |

| Month    | Monthly<br>Hearings | JR6 | Appeals<br>Filed | Closed<br>Monthly |
|----------|---------------------|-----|------------------|-------------------|
| January  | 99                  | 2   | 0                | 2