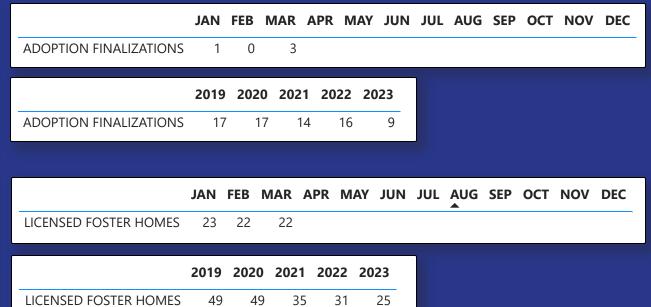

## 2024 PLACEMENT STATISTICS

| YEAR  | JR6 | Appeals<br>Filed | Closed<br>Monthly |
|-------|-----|------------------|-------------------|
| 2021  | 8   | 5                | 85                |
| 2022  | 13  | 4                | 86                |
| 2023  | 14  | 4                | 180               |
| 2024  | 11  | 0                | 14                |
| Total | 46  | 13               | 365               |