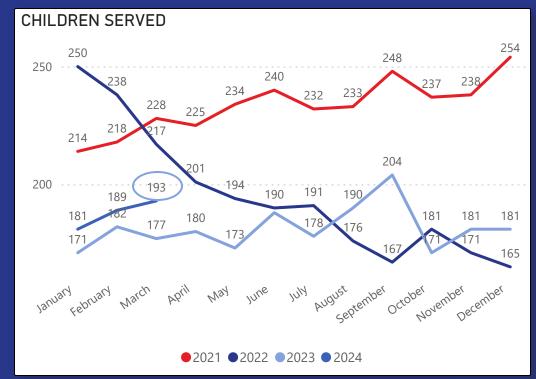

## 2024 CHILDREN SERVED

# 101 100 59 60 50 16 0 2021 2022 2023 2024 YTD

Children
Served Data
Reports are
Point In Time
- as of last
day of the
month