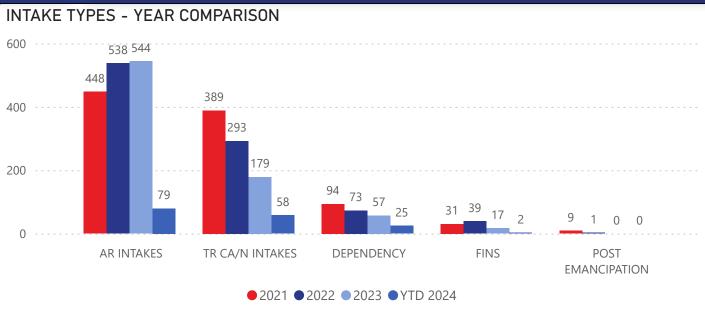

# 2024 INTAKE STATISTICS











## 2024 CHILDREN SERVED





## **CHILDREN SERVED WHO HAVE A LEGAL STATUS:**

**TC/VAC** - Temporary Custody/Voluntary Custody **PC/PS** - Permanent Custody/Permanent Surrender

**COPS** - Court Ordered Protective Supervision **PPLA** - Planned Permanent Living Arrangement

EC - Emergency Custody

# 101 100 59 60 50 16 0 2021 2022 2023 2024 YTD

Children
Served Data
Reports are
Point In Time
- as of last
day of the
month



### CHILDREN SERVED WHO HAVE NO LEGAL STATUS:

**VOL** - Voluntary - part of the case plan

**YAS** - Young Adult Services

AR Ongoing - Alternative Response Ongoing

ICPC - Interstate Compact on Placement of Children Legal Pending - Complaint has been filed



## 2024 PLACEMENT STATISTICS









| YEAR  | JR6 | Appeals<br>Filed | Closed<br>Monthly |
|-------|----