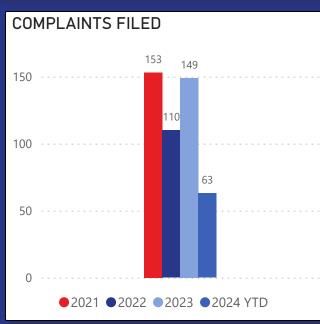

| 0                | 2                 |
| February | 93                  | 6   | 0                | 6                 |
| March    | 94                  | 3   | 0                | 6                 |
| Total    | 286                 | 11  | 0                | 14                |

|          | Monthly<br>Hearings | JR6  | Appeals<br>Filed | Closed<br>Monthly |
|----------|---------------------|------|------------------|-------------------|
| January  | 99.00               | 2.00 | 0.00             | 2.00              |
| February | 93.00               | 6.00 | 0.00             | 6.00              |
| March    | 94.00               | 3.00 | 0.00             | 6.00              |
| Average  | 95.33               | 3.67 | 0.00             | 4.67              |

# 2024 LEGAL STATISTICS